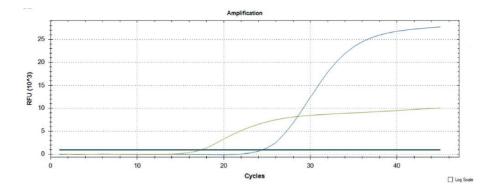

## Simple real time - PCR Workflow

Sample preparation Add DNA to the reaction mix

**qPCR amplification** Multiplex qPCR using primers designed to amplify the DNA sequences specific to each SNP of interest

**Data interpretation** SNPs are identified by allele-specific real time PCR.